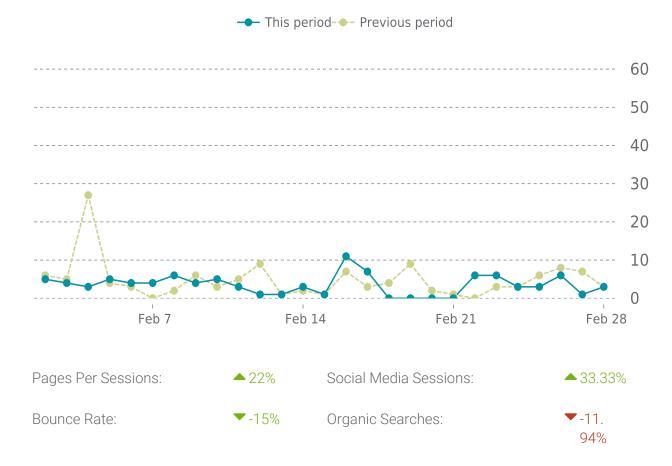

### **OVERVIEW**

Sessions

Pageviews

Session duration

**-**0%

### **SESSIONS**

R&R Roofing 02/01/2022 - 02/28/2022

| Referrers | Sessions |
|-----------|----------|
| google    | 42       |
| (direct)  | 40       |
| baidu     | 6        |
| bing      | 5        |
| yahoo     | 4        |

| Countries     | Sessions |  |  |
|---------------|----------|--|--|
| United States | 82       |  |  |
| China         | 6        |  |  |
| Canada        | 4        |  |  |
| India         | 3        |  |  |
| Ireland       | 2        |  |  |

| Pages           | Sessions |
|-----------------|----------|
| /               | 92       |
| /contact-us/    | 25       |
| /metal-roofing/ | 23       |
| /about-us/      | 21       |
| /services/      | 10       |