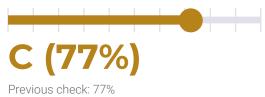

#### PERFORMANCE

PageSpeed score: 77; YSlow score: 89

Backups created: **28** 

Total backups available: 90

#### PERFORMANCE HISTORY

| Date             | Load time | PageSpeed | YSlow   |
|------------------|-----------|-----------|---------|
| 02/28/2022 03:15 | 0.99 s    | C (77%)   | B (89%) |
| 02/21/2022 08:34 | 1.18 s    | C (77%)   | B (89%) |
| 02/14/2022 02:47 | 0.88 s    | C (77%)   | B (82%) |
| 02/07/2022 06:33 | 1.09 s    | C (77%)   | B (89%) |