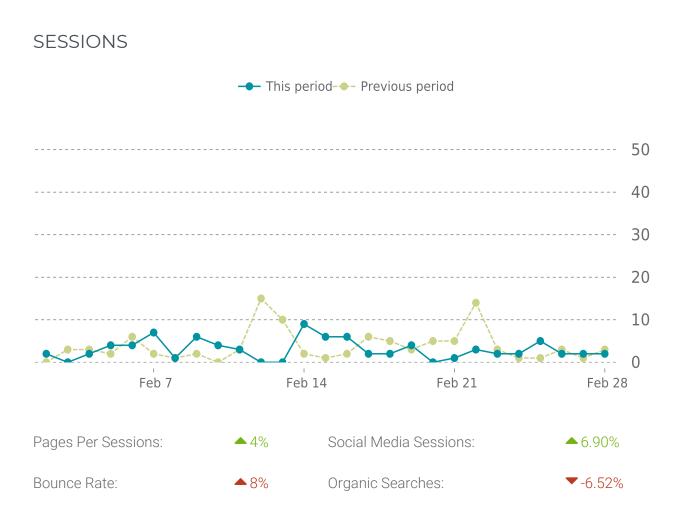

#### ANALYTICS

Pageviews: 212; Site sessions: 102

#### **UPTIME HISTORY**

| Event | Date       | Reason | Duration |
|-------|------------|--------|----------|
| UP    | 08/14/2021 | -      | 198d 13h |

Traffic down by: **1%** 02/01/2022 to 02/28/2022

#### OVERVIEW

Session duration **01m:47s** 

| Referrers                  | Sessions       |
|----------------------------|----------------|
| google                     | 36             |
| (direct)                   | 26             |
| m.facebook.com             | 16             |
| l.instagram.com            | 11             |
| bing                       | 5              |
|                            |                |
| Countries                  | Sessions       |
| Countries<br>United States | Sessions<br>89 |
|                            |                |
| United States              | 89             |
| United States<br>Hong Kong | 89             |