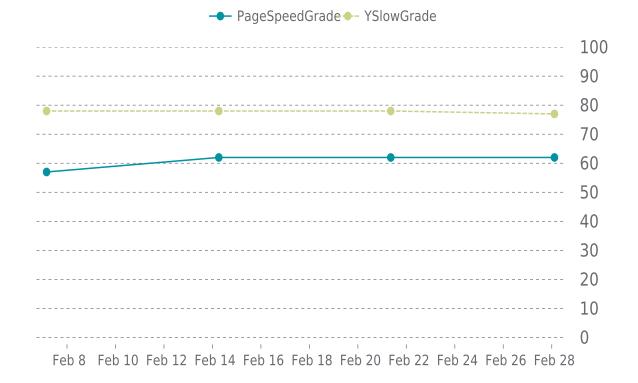

### PERFORMANCE OVERVIEW

### PERFORMANCE HISTORY

| Date             | Load time | PageSpeed | YSlow   |
|------------------|-----------|-----------|---------|
| 02/28/2022 02:42 | 1.46 s    | D (62%)   | C (77%) |
| 02/21/2022 08:36 | 1.86 s    | D (62%)   | C (78%) |
| 02/14/2022 06:20 | 1.58 s    | D (62%)   | C (78%) |
| 02/07/2022 03:46 | 1.72 s    | E (57%)   | C (78%) |

### MOST RECENT SCAN

02/28/2022

PageSpeed Grade

D (62%)

Previous check: 62%

YSlow Grade

Previous check: 78%