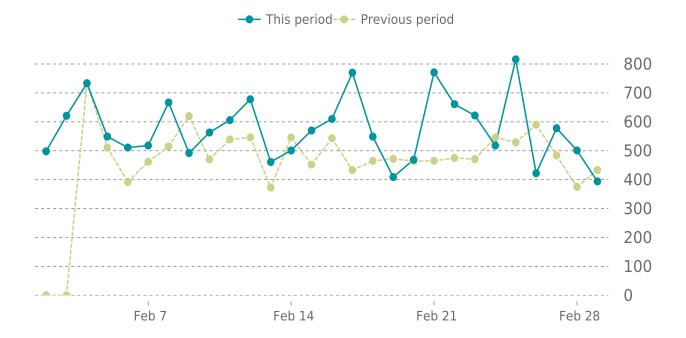

# **ANALYTICS**

Traffic up by: **24.4%** 02/01/2022 to 02/28/2022

### **SESSIONS**

### **ANALYTICS**

24.4% average increase in sessions in the previous period