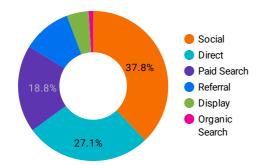

VIE by Lindsey

Users

2,431

115.1% from previous 30 days 115.1% from previous 30 days

Pageviews

7,753

16.1% from previous 30 days 

↑