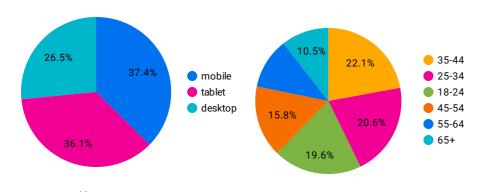

VIE by Lindsey

Users

2,431

115.1% from previous 30 days 115.1% from previous 30 days

Pageviews

7,753

16.1% from previous 30 days 

↑

**Bounce Rate** 

17.44%

Pages / Session

2.89

₹ -40.1% from previous 30 days

Avg. Session Duration

00:00:37

**₹ -72.8%** from previous 30 days