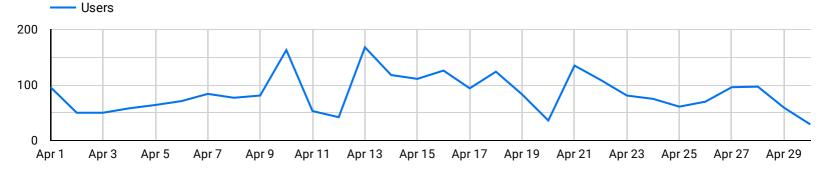

VIE by Lindsey

Users

2,431

115.1% from previous 30 days 115.1% from previous 30 days

Pageviews

7,753

16.1% from previous 30 days 

↑