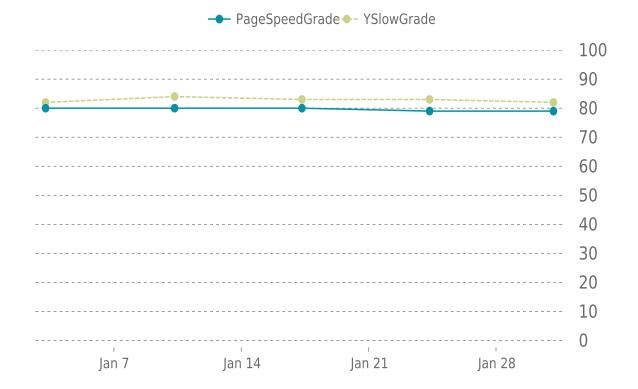

Total performance checks: 5

01/01/2022 to 01/31/2022

### MOST RECENT SCAN

01/31/2022

PageSpeed Grade

YSlow Grade

C (79%)

B (82%)

Previous check: 79%

Previous check: 83%

### PERFORMANCE HISTORY

| Date             | Load time | PageSpeed | YSlow   |
|------------------|-----------|-----------|---------|
| 01/31/2022 03:48 | 1.17 s    | C (79%)   | B (82%) |
| 01/24/2022 08:24 | 1.30 s    | C (79%)   | B (83%) |
| 01/17/2022 08:02 | 1.09 s    | B (80%)   | B (83%) |
| 01/10/2022 08:01 | 0.88 s    | B (80%)   | B (84%) |
| 01/03/2022 05:51 | 1.13 s    | B (80%)   | B (82%) |