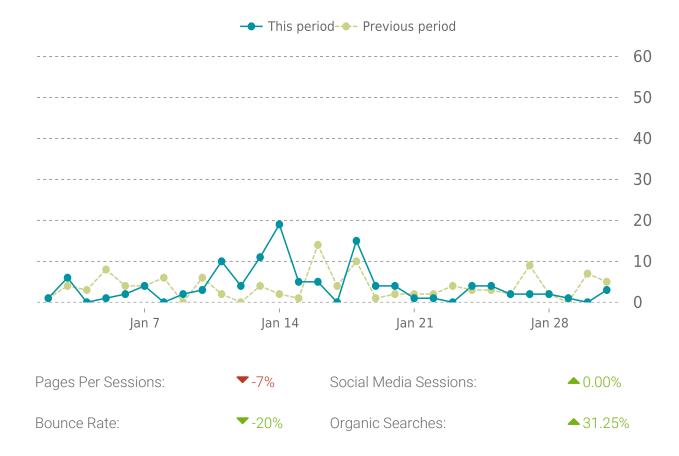

### **UPTIME HISTORY**

| Event | Date       | Reason | Duration |
|-------|------------|--------|----------|
| UP    | 10/26/2021 | -      | 97d 12h  |

Traffic up by: **0%** 01/01/2022 to 01/31/2022

### **OVERVIEW**

Sessions

**0.1K △** 0%

Pageviews

0.2K

Session duration

**02m:27s →** -20%

### **SESSIONS**

| Referrers        | Sessions |
|------------------|----------|
| (direct)         | 44       |
| google           | 36       |
| payneco.net      | 21       |
| design-bread.com | 10       |
| yahoo            | 2        |