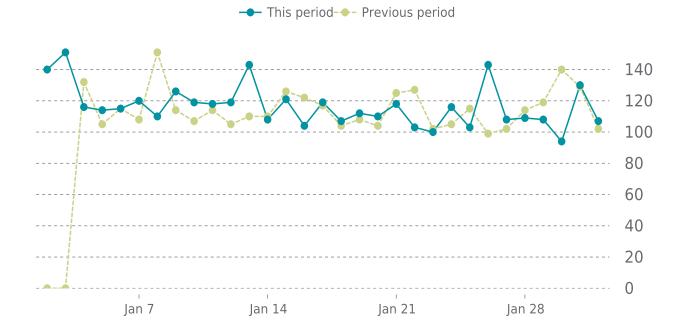

### **ANALYTICS**

8.4% average increase in sessions in the previous period

### **UPTIME HISTORY**

| Event | Date       | Reason | Duration |
|-------|------------|--------|----------|
| UP    | 09/15/2021 | -      | 138d 20h |

Stone County EDP 01/01/2022 - 01/31/2022

Traffic up by: **8.4%** 01/01/2022 to 01/31/2022

### **SESSIONS**