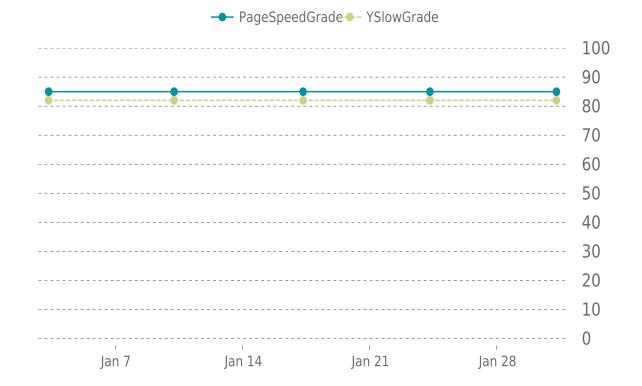

### **PERFORMANCE**

PageSpeed score: 85; YSlow score: 82

Backups created: **31** 01/01/2022 to 01/31/2022

Total backups available: 89

### PERFORMANCE HISTORY

| Date             | Load time | PageSpeed | YSlow   |
|------------------|-----------|-----------|---------|
| 01/31/2022 07:01 | 1.23 s    | B (85%)   | B (82%) |
| 01/24/2022 07:44 | 1.24 s    | B (85%)   | B (82%) |
| 01/17/2022 08:04 | 1.05 s    | B (85%)   | B (82%) |
| 01/10/2022 05:35 | 0.90 s    | B (85%)   | B (82%) |
| 01/03/2022 07:38 | 1.09 s    | B (85%)   | B (82%) |