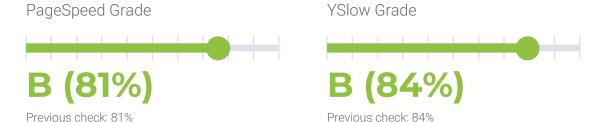

### **PERFORMANCE**

PageSpeed score: 81; YSlow score: 84

2

Backups created: **31** 01/01/2022 to 01/31/2022

Total backups available: 90

### PERFORMANCE HISTORY

| Date             | Load time | PageSpeed | YSlow   |
|------------------|-----------|-----------|---------|
| 01/31/2022 06:45 | 1.53 s    | B (81%)   | B (84%) |
| 01/24/2022 07:37 | 1.31 s    | B (81%)   | B (84%) |
| 01/17/2022 07:47 | 1.05 s    | B (81%)   | B (84%) |
| 01/10/2022 06:06 | 1.24 s    | B (81%)   | B (84%) |
| 01/03/2022 07:53 | 1.24 s    | B (81%)   | B (84%) |