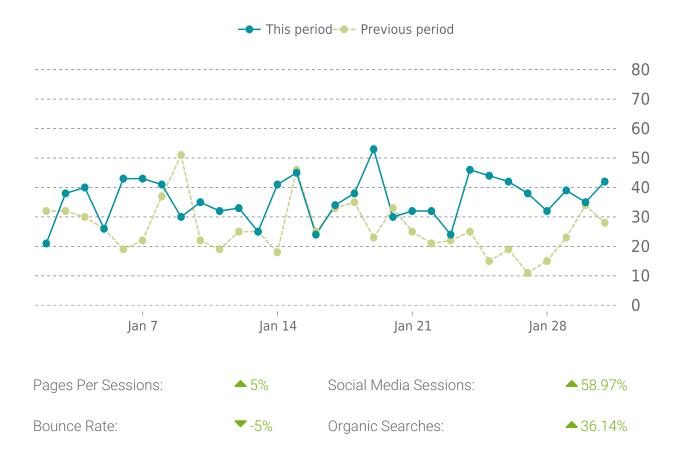

### **OVERVIEW**

Sessions

**1.1K △** 37%

Pageviews

**3.1K ▲** 44%

Session duration

01m:33s

**2**6%

### **SESSIONS**

5

Southern Oaks 01/01/2022 - 01/31/2022

| Referrers      | Sessions |
|----------------|----------|
| (direct)       | 611      |
| google         | 404      |
| l.facebook.com | 39       |
| bing           | 36       |
| facebook.com   | 10       |