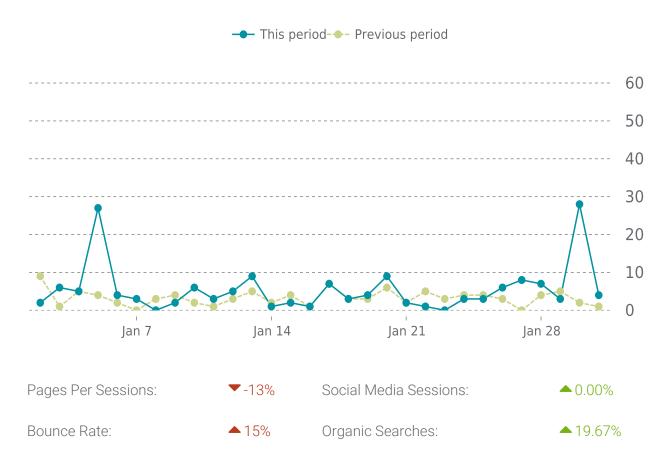

### **OVERVIEW**

Sessions

**0.1K** 

Pageviews

**0.2K** ▲ 45%

Session duration

01m:09s

**55**%

### **SESSIONS**

| Referrers    | Sessions |  |
|--------------|----------|--|
| (direct)     | 82       |  |
| google       | 62       |  |
| bing         | 6        |  |
| sbomagic.com | 4        |  |
| yahoo        | 3        |  |

| Countries     | Sessions |  |  |
|---------------|----------|--|--|
| United States | 152      |  |  |
| China         | 4        |  |  |
| Hong Kong     | 3        |  |  |
| Philippines   | 1        |  |  |
| India         | 1        |  |  |

| Pages           | Sessions |  |
|-----------------|----------|--|
| /               | 105      |  |
| /metal-roofing/ | 28       |  |
| /services/      | 25       |  |
| /about-us/      | 22       |  |
| /contact-us/    | 21       |  |