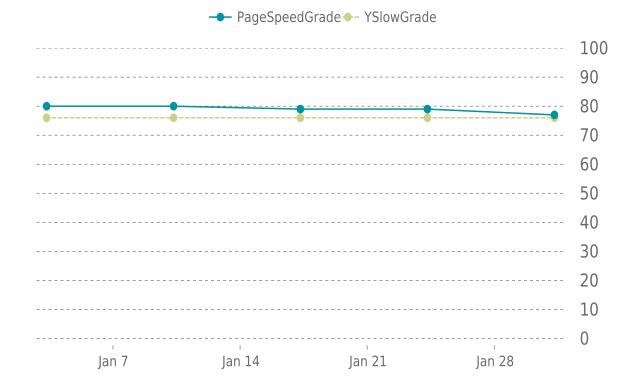

## **OPERFORMANCE**

Total performance checks: 5

01/01/2022 to 01/31/2022

### PERFORMANCE OVERVIEW

### PERFORMANCE HISTORY

| Date             | Load time | PageSpeed | YSlow   |
|------------------|-----------|-----------|---------|
| 01/31/2022 07:30 | 5.19 s    | C (77%)   | C (76%) |
| 01/24/2022 07:37 | 3.12 s    | C (79%)   | C (76%) |
| 01/17/2022 07:39 | 4.30 s    | C (79%)   | C (76%) |
| 01/10/2022 08:05 | 3.30 s    | B (80%)   | C (76%) |
| 01/03/2022 08:12 | 4.86 s    | B (80%)   | C (76%) |