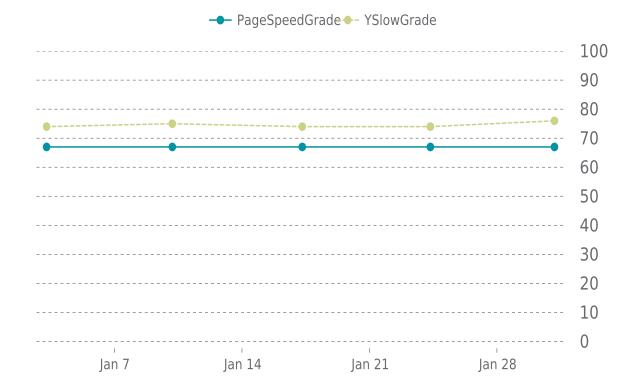

### MOST RECENT SCAN

01/31/2022

PageSpeed Grade

D (67%)

Previous check: 67%

YSlow Grade

Previous check: 74%

### PERFORMANCE OVERVIEW

Parish Tractor 01/01/2022 - 01/31/2022

### PERFORMANCE HISTORY

| Date             | Load time | PageSpeed | YSlow   |
|------------------|-----------|-----------|---------|
| 01/31/2022 03:53 | 1.35 s    | D (67%)   | C (76%) |
| 01/24/2022 08:22 | 1.44 s    | D (67%)   | C (74%) |
| 01/17/2022 07:33 | 1.20 s    | D (67%)   | C (74%) |
| 01/10/2022 04:19 | 1.48 s    | D (67%)   | C (75%) |
| 01/03/2022 06:35 | 1.18 s    | D (67%)   | C (74%) |