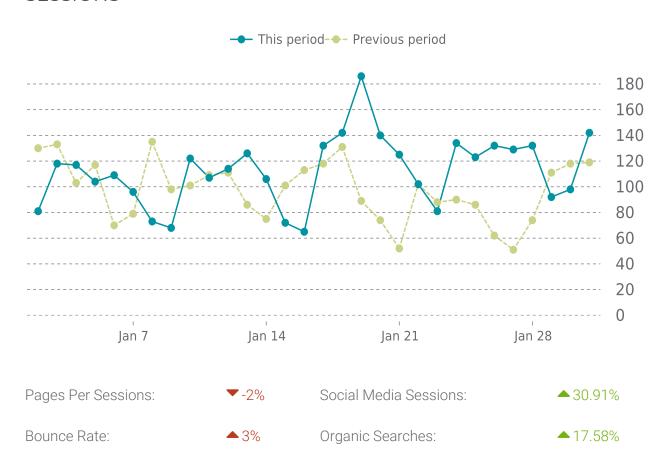

### **OVERVIEW**

Sessions

**3.5K ▲** 16%

Pageviews

**4.2**K **▲** 14%

Session duration

**55s △** 9%

**SESSIONS** 

Parish Tractor 01/01/2022 - 01/31/2022

| Referrers      | Sessions |
|----------------|----------|
| google         | 1802     |
| (direct)       | 1208     |
| bing           | 121      |
| facebook       | 81       |
| I.facebook.com | 67       |

| Keywords            | Sessions |
|---------------------|----------|
| parishtractor.com   | 1        |
| parrishhtractor.com | 1        |
|                     |          |
|                     |          |

| Pages                  | Sessions |
|------------------------|----------|
| /                      | 4014     |
| /about-parish-tractor/ | 121      |
| /sitefinity            | 3        |
| /?hsa_acc=7433237793   | 3        |
| /?fbclid=IwAR3C0hZ F0  | 3        |

| Countries     | Sessions |
|---------------|----------|
| United States | 3405     |
| Germany       | 32       |
| (not set)     | 10       |
| Canada        | 9        |
| India         | 9        |