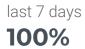

### UPTIME

Overall uptime: 100.000%

### 

Up for: **138d 20h** Overall Uptime: **100.000%** 

### OVERVIEW

last 24 hours

100%

last 30 days

100%