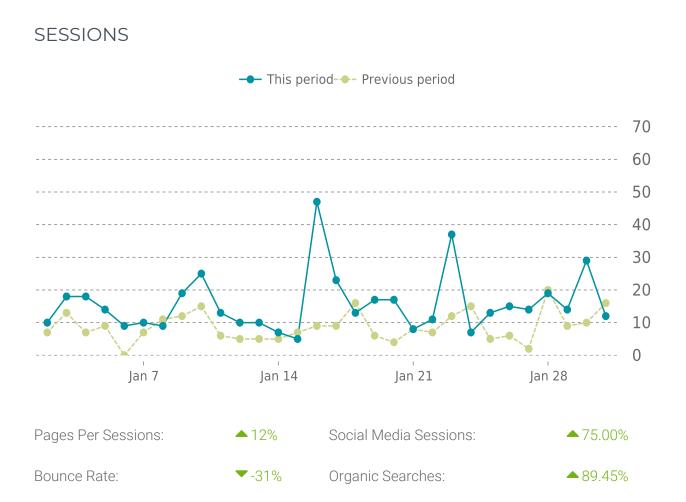

**OVERVIEW**



Website: https://normanconstruction.net/ IP Address: 172.67.212.111 WordPress Version: 5.8.3



### BACKUPS

Backups created: 90; Latest one on: 02/01/2022 20:37



### UPTIME

Overall uptime: 100.000%



### ANALYTICS

Pageviews: 1221; Site sessions: 493



### SECURITY

Your website is safe



Backups created: 31 01/01/2022 to 01/31/2022

Total backups available: 90

### LATEST BACKUPS





i

16

698.54MB

5.8.3

•••) Published posts 2

Approved comments 1

### 



Up for: **138d 20h** Overall Uptime: **100.000%** 

### OVERVIEW

last 24 hours

100%



last 30 days

100%

#### UPTIME HISTORY

| Event | Date       | Reason | Duration |
|-------|------------|--------|----------|
| UP    | 09/15/2021 | -      | 138d 20h |





Traffic up by: **82%** 

#### OVERVIEW









| Referrers      | Sessions |
|----------------|----------|
| google         | 381      |
| (direct)       | 54       |
| bing           | 21       |
| duckduckgo     | 9        |
| l.facebook.com | б        |

| Keywords            | Sessions |
|---------------------|----------|
| norman construction | 1        |
|                     |          |

| Pages              | Sessions |
|--------------------|----------|
| /                  | 534      |
| /about-norman/     | 344      |
| /renovation/       | 150      |
| /new-construction/ | 139      |
| /cliff-norman/     | 22       |

| Countries      | Sessions |
|----------------|----------|
| United States  | 411      |
| Canada         | 26       |
| Pakistan       | 11       |
| United Kingdom | 9        |
| India          | 7