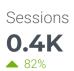

### ANALYTICS

Pageviews: 1221; Site sessions: 493

#### UPTIME HISTORY

| Event | Date       | Reason | Duration |
|-------|------------|--------|----------|
| UP    | 09/15/2021 | -      | 138d 20h |

Traffic up by: **82%** 