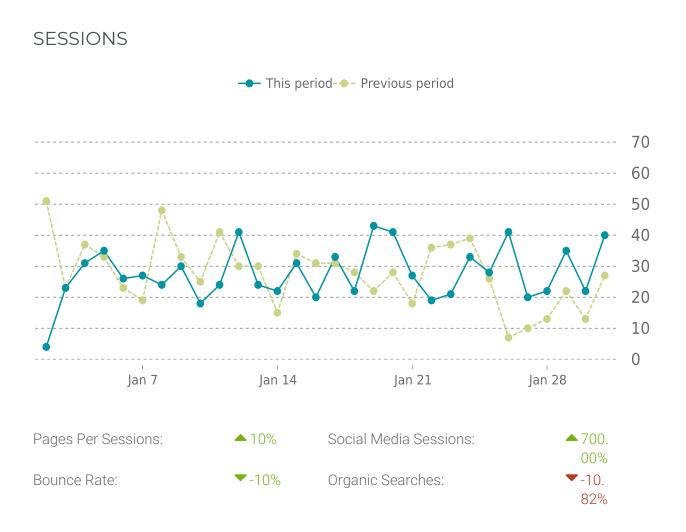

### UPTIME HISTORY

| Event | Date       | Reason | Duration |
|-------|------------|--------|----------|
| UP    | 07/08/2021 | -      | 207d 13h |

Traffic up by: **0%** 01/01/2022 to 01/31/2022

#### OVERVIEW

Session duration **01m:43s** 

| Referrers       | Sessions |
|-----------------|----------|
| google          | 540      |
| (direct)        | 209      |
| l.instagram.com | 44       |
| bing            | 23       |
| duckduckgo      | 15       |

| Sessions |
|----------|
| 1        |
|          |

| Pages                       | Sessions |
|-----------------------------|----------|
| /                           | 923      |
| /blooms-floral-arrangement/ | 478      |
| /blooms-gift-shop/          | 226      |
| /blooms-party-rentals/      | 201      |
| /contact-us/                | 198      |

| Countries      | Sessions |
|----------------|----------|
| United States  | 826      |
| China          | 6        |
| United Kingdom | 5        |
| Ireland        | 4        |
| India          | 4        |