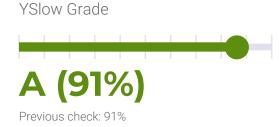

Total performance checks: **5** 01/01/2022 to 01/31/2022

MOST RECENT SCAN 01/31/2022

PageSpeed Grade

**B (81%)** Previous check: 81%

PERFORMANCE OVERVIEW

PageSpeedGrade - YSlowGrade 100 90 \_\_\_\_\_ ----------80 70 60 \_ \_ \_ \_ \_ \_ \_ \_ \_ \_ \_ \_ \_ 50 ----------40 -----30 \_\_\_\_\_ 20 10 I I I I 0 Jan 14 Jan 21 Jan 28 Jan 7

### PERFORMANCE HISTORY

| Date             | Load time | PageSpeed | YSlow   |
|------------------|-----------|-----------|---------|
| 01/31/2022 04:15 | 1.18 s    | B (81%)   | A (91%) |
| 01/24/2022 08:18 | 2.06 s    | B (81%)   | A (91%) |
| 01/17/2022 07:34 | 0.95 s    | B (81%)   | A (91%) |
| 01/10/2022 08:03 | 0.90 s    | B (81%)   | A (91%) |
| 01/03/2022 06:02 | 1.24 s    | B (81%)   | A (91%) |