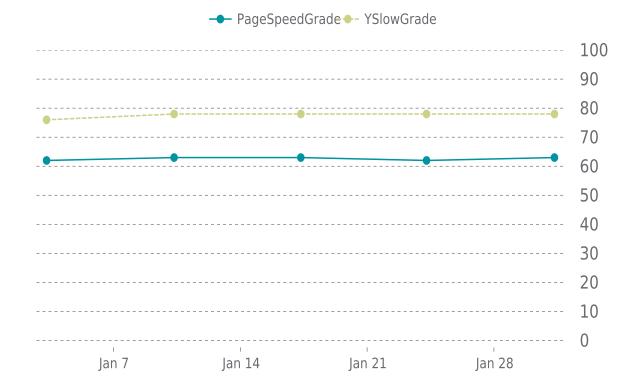

### **OPERFORMANCE**

Total performance checks: 5

01/03/2022 to 02/01/2022

#### MOST RECENT SCAN

01/31/2022

Previous check: 62%

YSlow Grade

Previous check: 78%

#### PERFORMANCE OVERVIEW

#### PERFORMANCE HISTORY

| Date             | Load time | PageSpeed | YSlow   |
|------------------|-----------|-----------|---------|
| 01/31/2022 08:16 | 1.44 s    | D (63%)   | C (78%) |
| 01/24/2022 06:43 | 1.64 s    | D (62%)   | C (78%) |
| 01/17/2022 08:07 | 1.27 s    | D (63%)   | C (78%) |
| 01/10/2022 08:10 | 1.45 s    | D (63%)   | C (78%) |
| 01/03/2022 07:11 | 1.40 s    | D (62%)   | C (76%) |