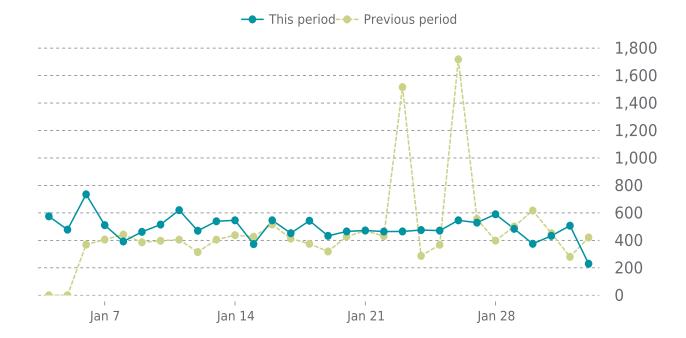

Your website is safe



#### **PERFORMANCE**

PageSpeed score: 63; YSlow score: 78





Backups created: **30** 01/03/2022 to 02/01/2022

Total backups available: 90

#### LATEST BACKUPS





Backup size 1069.62MB



WordPress version 5.8.3



Active Theme Creative Bread Studio



Active Plugins 6



Published posts

 $\mathcal{O}$ 

Approved comments





Up for: **13d 5h** 

Overall Uptime: **99.978**%

#### **OVERVIEW**

last 24 hours

last 7 days

last 30 days

100%

100%

99%

#### **UPTIME HISTORY**

| Event | Date       | Reason           | Duration |
|-------|------------|------------------|----------|
| UP    | 01/19/2022 | -                | 13d 5h   |
| DOWN  | 01/19/2022 | Host Unavailable | 4m 11s   |





Traffic up by: **4.6%** 01/03/2022 to 02/01/2022

#### **SESSIONS**







#### MOST RECENT SCAN

01/31/2022

Status: Clean

Malware: Clean Web Trust: Clean Vulnerabilities: 0

#### **SECURITY SCAN HISTORY**

| Date            | Malware | Vulnerabilities | Web Trust |
|-----------------|---------|-----------------|-----------|
| 01/31/2022 7:05 | Clean   | Clean           | Clean     |
| 01/24/2022 4:33 | Clean   | Clean           | Clean     |
| 01/17/2022 8:00 | Clean   | Clean           | Clean     |
| 01/10/2022 7:36 | Clean   | Clean           | Clean     |
| 01/03/2022 5:30 | Clean   | Clean           | Clean     |

### **OPERFORMANCE**



Total performance checks: 5

01/03/2022 to 02/01/2022

#### MOST RECENT SCAN

01/31/2022



Previous check: 62%

YSlow Grade



Previous check: 78%

#### PERFORMANCE OVERVIEW



#### PERFORMANCE HISTORY

| Date