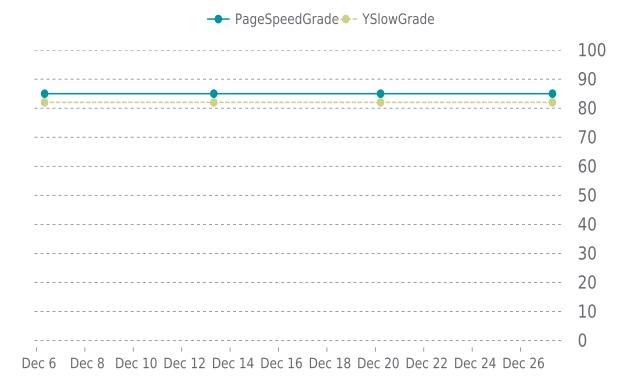

### **OPERFORMANCE**

Total performance checks: 4

12/01/2021 to 12/31/2021

#### MOST RECENT SCAN

12/27/2021

Previous check: 85%

#### YSlow Grade

Previous check: 82%

#### PERFORMANCE HISTORY

| Date             | Load time | PageSpeed | YSlow   |
|------------------|-----------|-----------|---------|
| 12/27/2022 07:35 | 1.26 s    | B (85%)   | B (82%) |
| 12/20/2021 05:09 | 1.48 s    | B (85%)   | B (82%) |
| 12/13/2021 07:51 | 1.02 s    | B (85%)   | B (82%) |
| 12/06/2021 08:04 | 2.41 s    | B (85%)   | B (82%) |