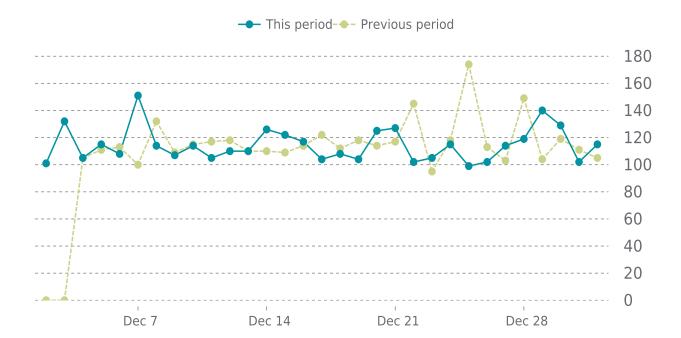

#### **UPTIME HISTORY**

| Event | Date       | Reason | Duration |
|-------|------------|--------|----------|
| UP    | 09/15/2021 | -      | 107d 20h |

Traffic up by: **4.9%** 12/01/2021 to 12/31/2021

#### **SESSIONS**