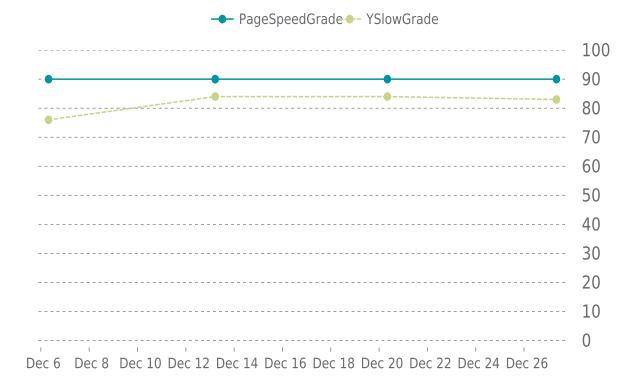

### MOST RECENT SCAN

12/27/2021

Previous check: 90%

YSlow Grade

Previous check: 84%

### PERFORMANCE HISTORY

| Date             | Load time | PageSpeed | YSlow   |
|------------------|-----------|-----------|---------|
| 12/27/2022 08:13 | 0.98 s    | A (90%)   | B (83%) |
| 12/20/2021 08:18 | 1.01 s    | A (90%)   | B (84%) |
| 12/13/2021 05:13 | 0.87 s    | A (90%)   | B (84%) |
| 12/06/2021 07:40 | 1.52 s    | A (90%)   | C (76%) |