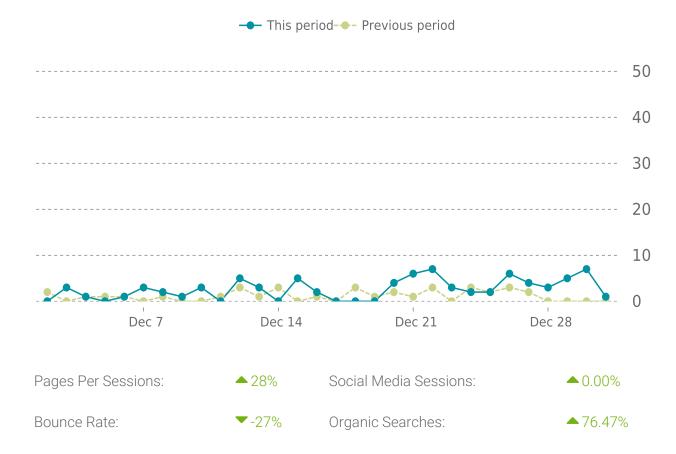

### **OVERVIEW**

Sessions

**80 △** 129%

Pageviews

**0.1K ▲** 193%

Session duration

02m:12s

**62%** 

### **SESSIONS**

| Referrers        | Sessions |
|------------------|----------|
| (direct)         | 44       |
| google           | 25       |
| design-bread.com | 4        |
| baidu            | 4        |
| facebook.com     | 2        |
| Countries        | Sessions |
| United States    | 74       |