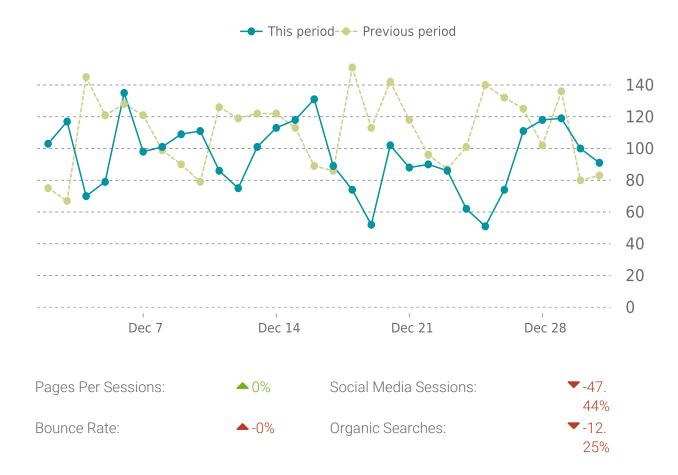

#### **UPTIME HISTORY**

| Event | Date       | Reason | Duration |
|-------|------------|--------|----------|
| UP    | 09/15/2021 | -      | 107d 20h |

Traffic down by: **10%** 12/01/2021 to 12/31/2021

#### **OVERVIEW**

Sessions

**3.1K ▼** -10%

Pageviews

**3.8K ▼** -10%

Session duration

49s

#### **SESSIONS**

Monthly Maintenance Report

| Referrers      | Sessions |
|----------------|----------|
| google         | 1532     |
| (direct)       | 1162     |
| bing           | 128      |
| I.facebook.com | 70       |
| yahoo          | 60       |