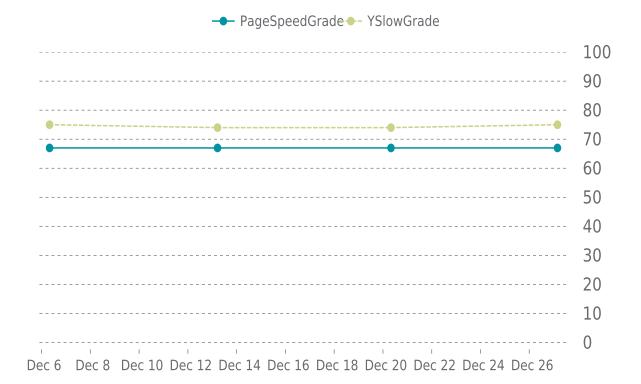

## **OPERFORMANCE**

Total performance checks: 4

12/01/2021 to 12/31/2021

#### MOST RECENT SCAN

12/27/2021

Previous check: 67%

#### YSlow Grade

Previous check: 74%

#### PERFORMANCE OVERVIEW

#### PERFORMANCE HISTORY

| Date             | Load time | PageSpeed | YSlow   |
|------------------|-----------|-----------|---------|
| 12/27/2022 03:46 | 1.14 s    | D (67%)   | C (75%) |
| 12/20/2021 07:55 | 1.24 s    | D (67%)   | C (74%) |
| 12/13/2021 05:11 | 1.33 s    | D (67%)   | C (74%) |
| 12/06/2021 07:53 | 1.77 s    | D (67%)   | C (75%) |