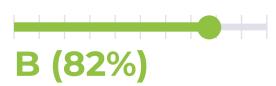

#### MOST RECENT SCAN

12/31/2021

PageSpeed Grade

Previous check: 82%

YSlow Grade

Previous check: 82%

ANALYTICS

Pageviews: 812; Site sessions: 99

SECURITY

Your website is safe

PERFORMANCE
PageSpeed score: 82; YSlow score: 82

Backups created: **4** 12/01/2021 to 12/31/2021

Total backups available: 6