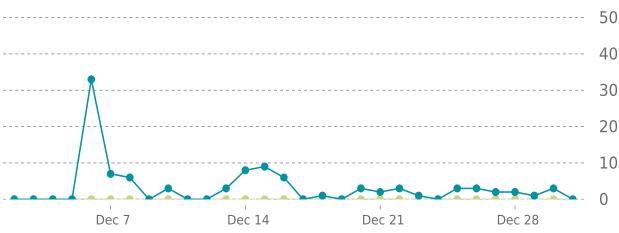

#### **UPTIME HISTORY**

| Event | Date       | Reason | Duration |
|-------|------------|--------|----------|
| UP    | 12/28/2021 | -      | 3d 7h    |

Traffic up by: **0%**12/01/2021 to 12/31/2021

Up for: 3d 7h

Overall Uptime: 100.000%