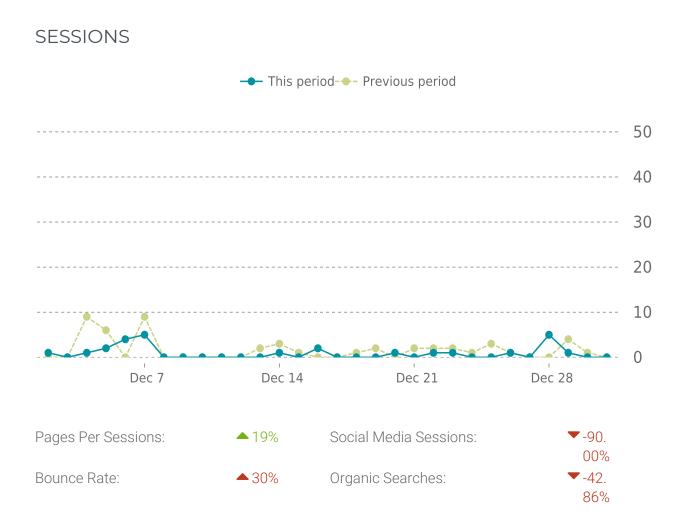

#### OVERVIEW

Session duration

| Referrers         | Sessions |
|-------------------|----------|
| (direct)          | 20       |
| design-bread.com  | 6        |
| bing              | 5        |
| wcu2.wpengine.com | 4        |
| google            | 2        |
| Countries         | Sessions |
| United States     | 36       |
| China             | 2        |
| Singapore         | 1        |
| Germany           | 1        |

| Pages                   | Sessions |
|-------------------------|----------|
| /                       | 46       |
| /degrees-and-programs/  | 11       |
| /degrees/accounting/    | 6        |
| /degrees/manage ment    | 6        |
| /degrees/computer-i nfo | 5        |