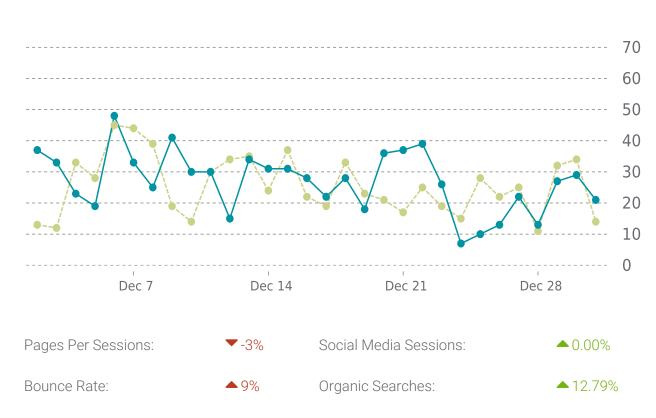

#### **UPTIME HISTORY**

| Event | Date       | Reason | Duration |
|-------|------------|--------|----------|
| UP    | 07/08/2021 | -      | 176d 13h |

Traffic up by: **9%** 12/01/2021 to 12/31/2021

#### **OVERVIEW**

Sessions

**0.8**K **△** 9%

Pageviews

**2.1K** ▲ 6%

Session duration

#### **SESSIONS**

| Referrers               | Sessions |
|-------------------------|----------|
| google                  | 632      |
| (direct)                | 159      |
| duckduckgo              | 15       |
| bing                    | 15       |
| downtownhattiesburg.com | 11       |

| Keywords          | Sessions |
|-------------------|----------|
| bloomscompany.con | 1        |

| Pages                       | Sessions |
|-----------------------------|----------|
| /                           | 928      |
| /blooms-floral-arrangement/ | 353      |
| /blooms-gift-shop/          | 331      |
| /contact-us/                | 166      |
| /blooms-garden/             | 113      |

| Countries      | Sessions |
|----------------|----------|
| United States  | 854      |
| China          | 9        |
| Canada         | 3        |
| Czechia        | 2        |
| United Kingdom | 2        |