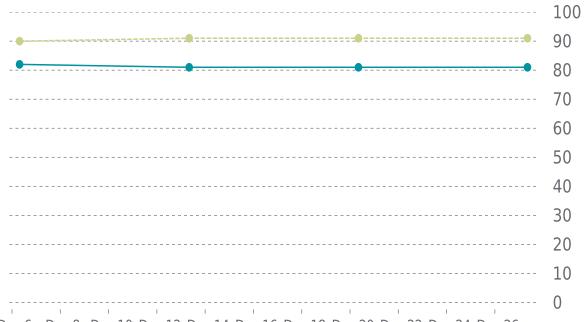

### **OPERFORMANCE**

Total performance checks: 4

12/01/2021 to 12/31/2021

#### MOST RECENT SCAN

12/27/2021

Previous check: 81%

#### YSlow Grade

Previous check: 91%

#### PERFORMANCE OVERVIEW

#### → PageSpeedGrade → YSlowGrade

Dec 6 Dec 8 Dec 10 Dec 12 Dec 14 Dec 16 Dec 18 Dec 20 Dec 22 Dec 24 Dec 26

#### PERFORMANCE HISTORY

| Date             | Load time | PageSpeed | YSlow   |
|------------------|-----------|-----------|---------|
| 12/27/2022 08:25 | 1.13 s    | B (81%)   | A (91%) |
| 12/20/2021 08:25 | 1.01 s    | B (81%)   | A (91%) |
| 12/13/2021 08:08 | 1.14 s    | B (81%)   | A (91%) |
| 12/06/2021 07:31 | 2.06 s    | B (82%)   | A (90%) |