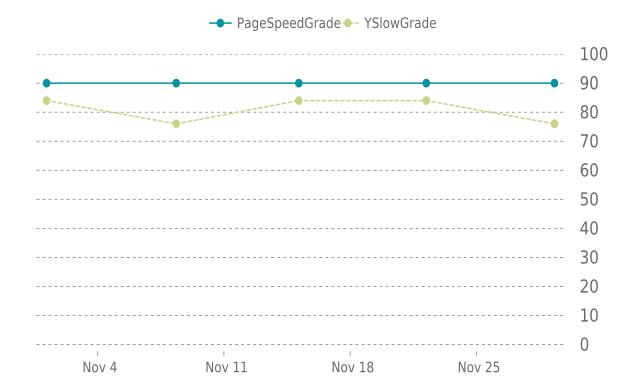

### PERFORMANCE OVERVIEW

### PERFORMANCE HISTORY

| Date             | Load time | PageSpeed | YSlow   |
|------------------|-----------|-----------|---------|
| 11/29/2021 07:59 | 1.01 s    | A (90%)   | C (76%) |
| 11/22/2021 05:22 | 0.94 s    | A (90%)   | B (84%) |
| 11/15/2021 03:37 | 0.88 s    | A (90%)   | B (84%) |
| 11/08/2021 08:29 | 0.95 s    | A (90%)   | C (76%) |
| 11/01/2021 03:54 | 0.74 s    | A (90%)   | B (84%) |