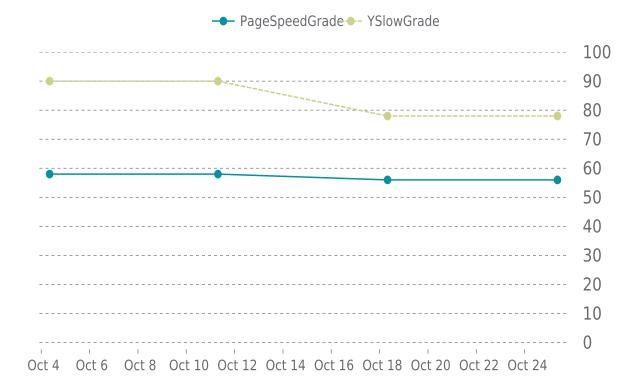

### PERFORMANCE OVERVIEW

### PERFORMANCE HISTORY

| Date             | Load time | PageSpeed | YSlow   |
|------------------|-----------|-----------|---------|
| 10/25/2021 08:34 | 1.30 s    | E (56%)   | C (78%) |
| 10/18/2021 07:52 | 1.51 s    | E (56%)   | C (78%) |
| 10/11/2021 07:28 | 0.91 s    | E (58%)   | A (90%) |
| 10/04/2021 08:18 | 1.01 s    | E (58%)   | A (90%) |