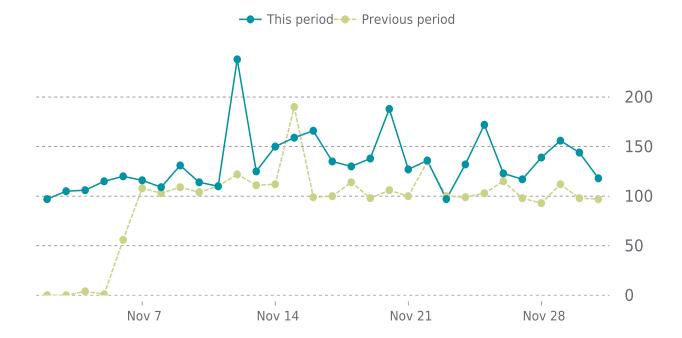

### **ANALYTICS**

43.5% average increase in sessions in the previous period

### **UPTIME HISTORY**

| Event | Date       | Reason | Duration |
|-------|------------|--------|----------|
| UP    | 07/22/2021 | -      | 131d 11h |

Traffic up by: 43.5%

11/01/2021 to 11/30/2021

### **SESSIONS**