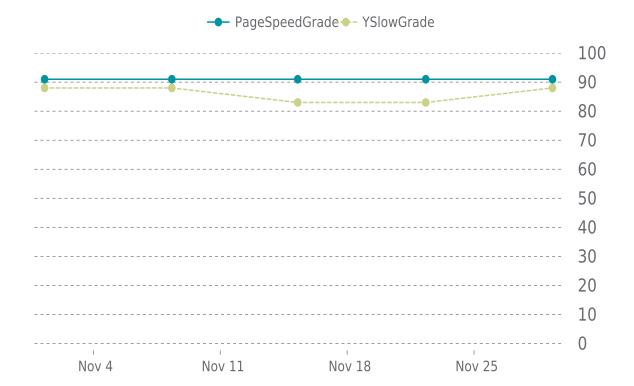

### **PERFORMANCE**

PageSpeed score: 91; YSlow score: 88

Backups created: **29** 11/01/2021 to 11/30/2021

Total backups available: 90

### MOST RECENT SCAN

11/29/2021

Previous check: 91%

YSlow Grade

Previous check: 83%

### PERFORMANCE OVERVIEW

### PERFORMANCE HISTORY

| Date             | Load time | PageSpeed | YSlow   |
|------------------|-----------|-----------|---------|
| 11/29/2021 07:47 | 0.97 s    | A (91%)   | B (88%) |
| 11/22/2021 08:03 | 0.87 s    | A (91%)   | B (83%) |
| 11/15/2021 06:32 | 0.89 s    | A (91%)   | B (83%) |
| 11/08/2021 07:53 | 0.85 s    | A (91%)   | B (88%) |
| 11/01/2021 07:24 | 0.80 s    | A (91%)   | B (88%) |