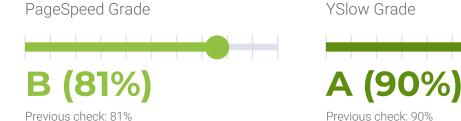

#### **PERFORMANCE**

PageSpeed score: 81; YSlow score: 90

2

Backups created: **32** 10/01/2021 to 10/31/2021

Total backups available: 92

#### PERFORMANCE HISTORY

| Date             | Load time | PageSpeed | YSlow   |
|------------------|-----------|-----------|---------|
| 10/25/2021 08:30 | 1.10 s    | B (81%)   | A (90%) |
| 10/18/2021 06:16 | 1.18 s    | B (81%)   | A (90%) |
| 10/11/2021 04:00 | 1.24 s    | B (81%)   | A (90%) |
| 10/04/2021 07:46 | 1.12 s    | B (81%)   | A (90%) |