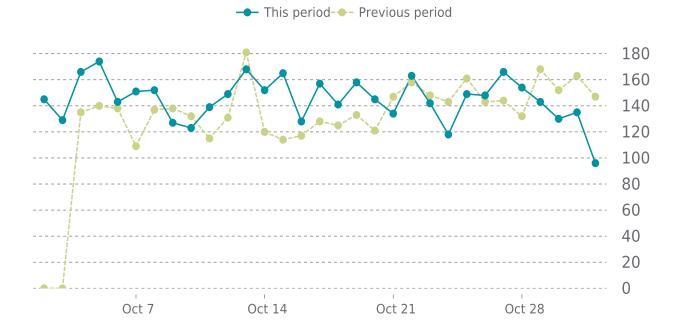

#### **ANALYTICS**

11.7% average increase in sessions in the previous period

#### **UPTIME HISTORY**

| Event | Date       | Reason | Duration |
|-------|------------|--------|----------|
| UP    | 07/08/2021 | -      | 115d 12h |

Traffic up by: **11.7%** 10/01/2021 to 10/31/2021

#### **SESSIONS**