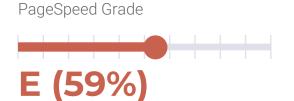

### **PERFORMANCE**

PageSpeed score: 59; YSlow score: 92

Backups created: 29 11/01/2021 to 11/30/2021

Total backups available: 90

### MOST RECENT SCAN

11/29/2021

Previous check: 59%

YSlow Grade

Previous check: 92%