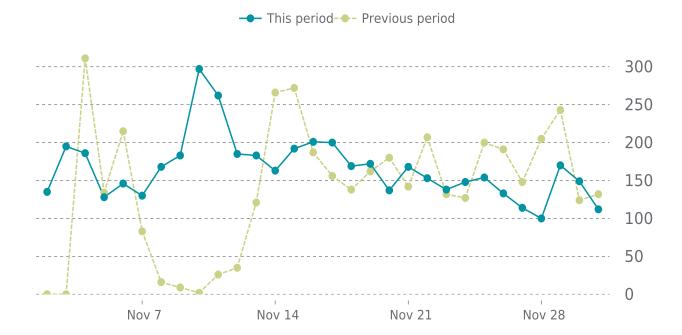

### **ANALYTICS**

19.4% average increase in sessions in the previous period

### **UPTIME HISTORY**

| Event | Date       | Reason | Duration |
|-------|------------|--------|----------|
| UP    | 07/10/2021 | -      | 143d 15h |

Traffic up by: **19.4%** 11/01/2021 to 11/30/2021

### **SESSIONS**