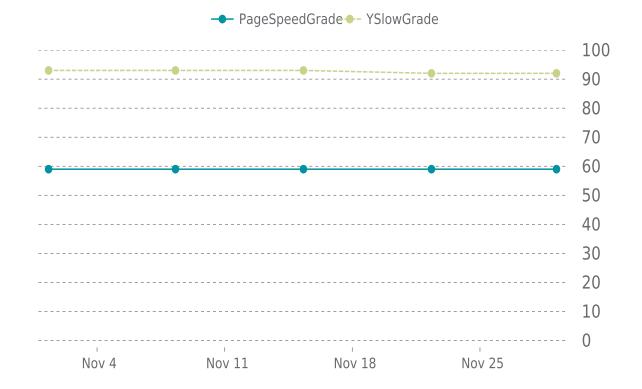

### **PERFORMANCE**

PageSpeed score: 59; YSlow score: 92

Backups created: 29 11/01/2021 to 11/30/2021

Total backups available: 90

### PERFORMANCE OVERVIEW

### PERFORMANCE HISTORY

| Date             | Load time | PageSpeed | YSlow   |
|------------------|-----------|-----------|---------|
| 11/29/2021 04:41 | 0.78 s    | E (59%)   | A (92%) |
| 11/22/2021 08:11 | 0.81 s    | E (59%)   | A (92%) |
| 11/15/2021 07:40 | 0.67 s    | E (59%)   | A (93%) |
| 11/08/2021 07:14 | 0.66 s    | E (59%)   | A (93%) |
| 11/01/2021 08:13 | 0.67 s    | E (59%)   | A (93%) |