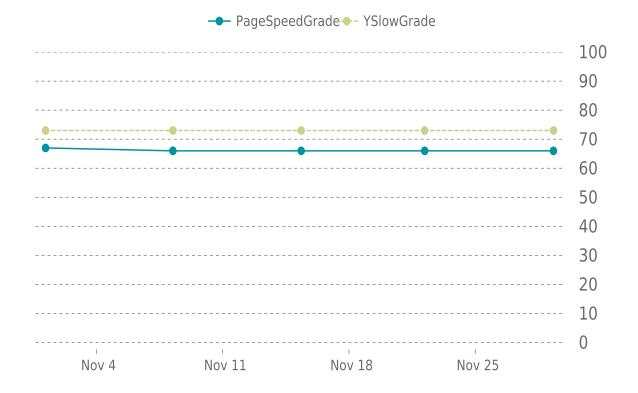

### **PERFORMANCE**

PageSpeed score: 66; YSlow score: 73

Backups created: **30** 11/01/2021 to 11/30/2021

Total backups available: 89

### MOST RECENT SCAN

11/29/2021

Previous check: 66%

### YSlow Grade

Previous check: 73%

### PERFORMANCE OVERVIEW

### PERFORMANCE HISTORY

| Date             | Load time | PageSpeed | YSlow   |
|------------------|-----------|-----------|---------|
| 11/29/2021 08:03 | 3.32 s    | D (66%)   | C (73%) |
| 11/22/2021 04:45 | 15.17 s   | D (66%)   | C (73%) |
| 11/15/2021 08:28 | 3.50 s    | D (66%)   | C (73%) |
| 11/08/2021 05:49 | 5.47 s    | D (66%)   | C (73%) |
| 11/01/2021 04:27 | 3.42 s    | D (67%)   | C (73%) |