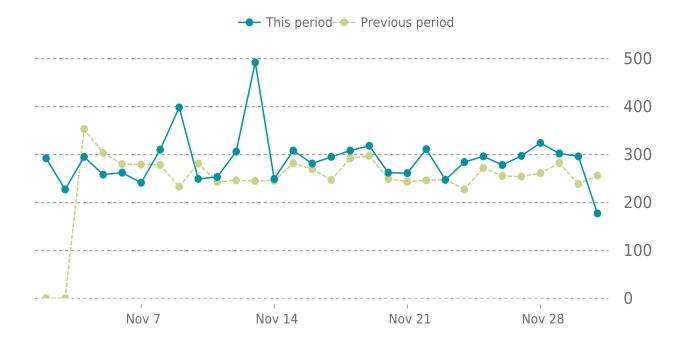

### **ANALYTICS**

17.2% average increase in sessions in the previous period

### **UPTIME HISTORY**

| Event | Date       | Reason | Duration |
|-------|------------|--------|----------|
| UP    | 10/24/2021 | -      | 37d 5h   |

Traffic up by: **17.2%** 11/01/2021 to 11/30/2021

### **SESSIONS**