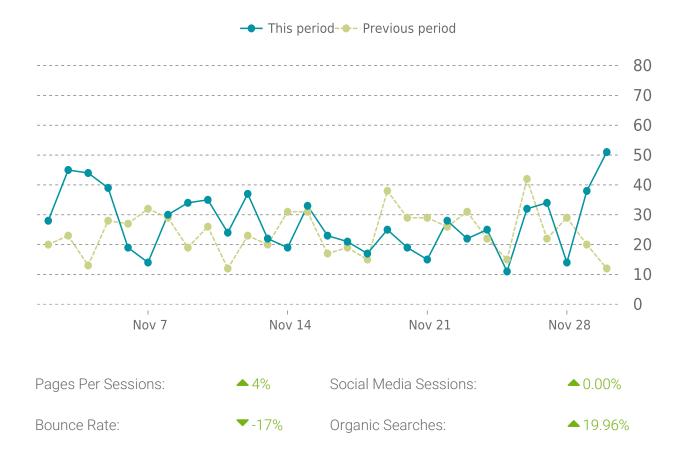

### **OVERVIEW**

Sessions

**0.8**K ▲ 18%

Pageviews **2.1K** 

**23**%

Session duration

01m:29s

**~** 7%

### **SESSIONS**

| Referrers              | Sessions |
|------------------------|----------|
| google                 | 585      |
| (direct)               | 176      |
| annaandaaron.minted.us | 16       |
| bing                   | 12       |
| baidu                  | 10       |

| Keywords                  | Sessions |
|---------------------------|----------|
| 0_a6993d382a-378          | 1        |
| pottery in hattiesburg ms | 1        |
|                           |          |

| Pages                       | Sessions |
|-----------------------------|----------|
| /                           | 916      |
| /blooms-floral-arrangement/ | 340      |
| /blooms-gift-shop/          | 224      |
| /contact-us/                | 176      |
| /blooms-party-rentals/      | 153      |

| Countries      | Sessions |
|----------------|----------|
| United States  | 815      |
| China          | 17       |
| United Kingdom | 3        |
| Canada         | 2        |
| India          | 2        |