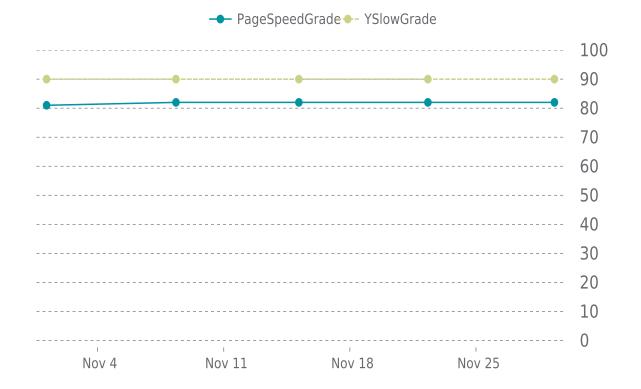

### PERFORMANCE OVERVIEW

## PERFORMANCE HISTORY

| Date             | Load time | PageSpeed | YSlow   |
|------------------|-----------|-----------|---------|
| 11/29/2021 08:34 | 1.05 s    | B (82%)   | A (90%) |
| 11/22/2021 07:58 | 0.95 s    | B (82%)   | A (90%) |
| 11/15/2021 04:08 | 0.98 s    | B (82%)   | A (90%) |
| 11/08/2021 08:23 | 0.94 s    | B (82%)   | A (90%) |
| 11/01/2021 04:03 | 0.77 s    | B (81%)   | A (90%) |