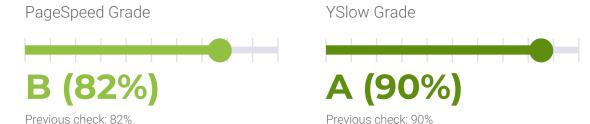

### **PERFORMANCE**

PageSpeed score: 82; YSlow score: 90

Backups created: **30** 11/01/2021 to 11/30/2021

Total backups available: 91

## PERFORMANCE HISTORY

| Date             | Load time | PageSpeed | YSlow   |
|------------------|-----------|-----------|---------|
| 11/29/2021 08:34 | 1.05 s    | B (82%)   | A (90%) |
| 11/22/2021 07:58 | 0.95 s    | B (82%)   | A (90%) |
| 11/15/2021 04:08 | 0.98 s    | B (82%)   | A (90%) |
| 11/08/2021 08:23 | 0.94 s    | B (82%)   | A (90%) |
| 11/01/2021 04:03 | 0.77 s    | B (81%)   | A (90%) |