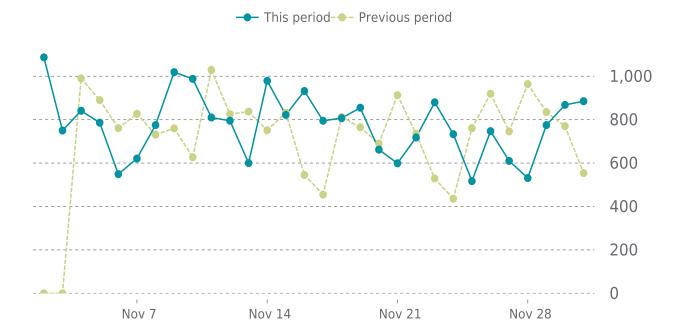

### **ANALYTICS**

9.6% average increase in sessions in the previous period

### **UPTIME HISTORY**

| Event | Date       | Reason | Duration |
|-------|------------|--------|----------|
| UP    | 07/08/2021 | -      | 145d 14h |

Traffic up by: **9.6%** 11/01/2021 to 11/30/2021

### **SESSIONS**