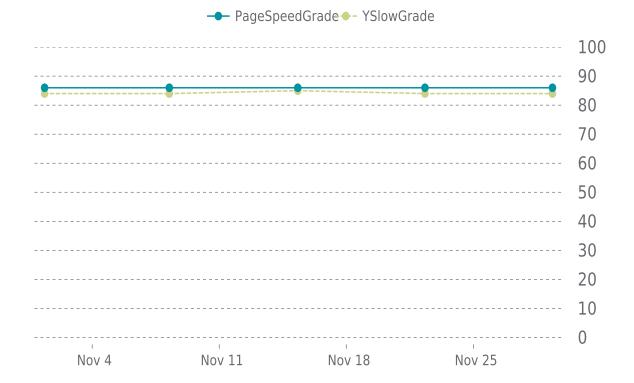

Total performance checks: 5

11/01/2021 to 11/30/2021

### PERFORMANCE OVERVIEW

### PERFORMANCE HISTORY

| Date             | Load time | PageSpeed | YSlow   |
|------------------|-----------|-----------|---------|
| 11/29/2021 08:33 | 1.43 s    | B (86%)   | B (84%) |
| 11/22/2021 07:59 | 1.25 s    | B (86%)   | B (84%) |
| 11/15/2021 07:47 | 1.14 s    | B (86%)   | B (85%) |
| 11/08/2021 05:56 | 1.11 s    | B (86%)   | B (84%) |
| 11/01/2021 09:00 | 0.95 s    | B (86%)   | B (84%) |