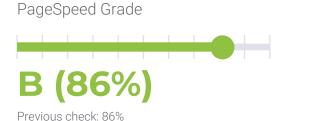

### **PERFORMANCE**

PageSpeed score: 86; YSlow score: 84

Backups created: **30** 11/01/2021 to 11/30/2021

Total backups available: 91

### MOST RECENT SCAN

11/29/2021

YSlow Grade

Previous check: 84%